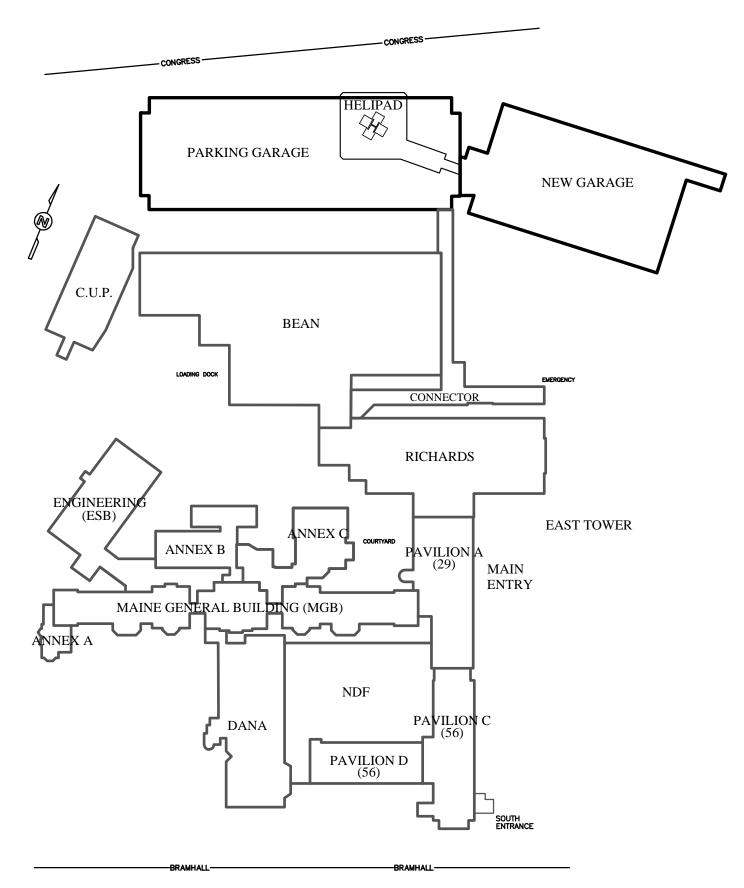

## MAINE MEDICAL CENTER BRAMHALL CAMPUS

AUGUST 2010
PLEASE NOTE: BED COUNT IS BASED ON AVAILABLE BEDS

| 12'-0" | MECHANICAL SPACE                                                                       | 11  |
|--------|----------------------------------------------------------------------------------------|-----|
| .0-,9  | MECHANICAL SPACE                                                                       | 10  |
| 12'-0" | R9 WEST-CARDIAC CARE UNITS - 24 BEDS, CICU - 12 BEDS,<br>EP LAB, CARDIOLOGY FELLOWSHIP | 9   |
| 12'-0" | CARDIAC CATH LABS - 6, CARDIAC SERVICES ADMIN.                                         | 8   |
| 12,-0  | R7-CARDIOLOGY - 44 BEDS, CONGESTIVE HEART FAILURE                                      | 7   |
| 12'-0" | R6-ORTHOPEDIC UNIT - 24 BEDS - 608 - 6 BEDS, REHAB MEDICINE                            | 6   |
| 13,-0" | R5-NEUROLOGICAL/UROLOGY - 34 BEDS                                                      | 5   |
| *+-'6  | MECHANICAL SPACE                                                                       | 4.5 |
| 10'-3" | R4-NURSING - 22 BEDS - IMC - 9 BEDS, REHAB. MEDICINE, PULMONARY                        | 4   |
| 10'-3" | R3-SURGICAL/GYN - 34 BEDS - CORE - 6 BEDS                                              | 3   |
| 10,-3" | R2 SURGICAL - 33 BEDS                                                                  | 2   |
| 10'-3" | R1-SURGICAL - 30 BEDS - IMC - 6 BEDS                                                   | 1   |
| 10°-7" | FOOD SERVICES, DIETARY SERVICES, CAFETERIA                                             | G   |
| 13'-6" | EMERGENCY DEPARTMENT - 17 STRETCHER<br>BAYS, CDU - 8 STRETCHER BAYS                    | В   |

RICHARDS BUILDING

| 15'-0" | BARBARA BUSH CHILDREN'S HOSPITAL - PEDIATRICS - 36 BEDS                             | 6  |
|--------|-------------------------------------------------------------------------------------|----|
| 15'-0" | MARSHAL L. & SUSAN GIBSON PAVILION - MEDICAL ONCOLOGY - 44 BEDS                     | 5  |
| 22'-0" | MECHANICAL SPACE                                                                    | 4  |
| 16'-0" | B2 JOINT REPLACEMENT CTR - 12 BEDS, B2 SURGICAL - 3 O.R.s, 8 PACU BEDS              | 2  |
| 18,-8" | SCU 2-4 - 32 BEDS, OR. STAFF, CTICU - 10 BEDS, ANESTHESIA, PULMONARY, PACU - 4 BEDS | G  |
| 15'-8" | OPERATING ROOMS - 20, ASU - 15 BEDS, PACU - 22 BEDS,<br>ANESTHESIA, 6 PROCEDURE     | В  |
| 18'-2" | CENTRAL SUPPLY, FOOD SERV., MATERIEL MGMNT., BLOOD BANK, CLINICAL ENGINEERING       | SB |

#### L.L. BEAN BUILDING

| 15'-8" | AUDIO/VISUAL, INFORMATION SERVICES, NEONATOLOGY, NEPHROLOGY, PHARMACY, ENV. SERV. COFFEE-GIFT-FLOWER SHOP, UNIT MGRS., PSYCHIATRY, I.S. MIS, LIBRARY, NURSING      | 5 |
|--------|--------------------------------------------------------------------------------------------------------------------------------------------------------------------|---|
| 16'-4" | REHAB. MEDICINE, VOC. SERVICES, FOOD<br>SERVICES, EEG, PSYCHIATRY, CHAPLAINCY                                                                                      | 4 |
| .4     | ANNEX A - PARTIAL FLOOR - COMPENSATION                                                                                                                             | 3 |
| 16'-4" | NURSING, C.P.I., EMPLOYMENT RELATIONS, UNIT MGRS., CLINICAL DOC.<br>SPECIALISTS, V.P. MED. AFFAIRS                                                                 | 2 |
| 14'-2" | H.I.M., V.P. MEDICAL AFFAIRS, EMP. BENEFITS, ADMIN., EMPLOYMENT, PRESIDENTS OFFICE, VOLUNTEER SERV., C.O.O., CHAPLAINCY, PLANNING, H.R., LEGAL, PUBLIC INFORMATION | 1 |
| 9,-10, | SECURITY, SAFETY, ENVIRONMENTAL SERVICES, FOOD SERVICES, CLINICAL ENGINEERING, MEDICAL RECORDS, UNIT MANAGERS, MAIL ROOM                                           | G |

## MAINE GENERAL BUILDING

|         |                                                                         | _   |
|---------|-------------------------------------------------------------------------|-----|
| 12'-0"  | PSYCHIATRIC UNIT                                                        | 6   |
| 13'-0"  | DIALYSIS - 7 BEDS, NEPHROLOGY, LIBRARY                                  | 5   |
| 6'-4"   | MECHANICAL SPACE                                                        | 4.5 |
| 10'-3"  | PULMONARY MEDICINE, REHAB. MEDICINE                                     | 4   |
| 10'-3"4 | FAMILY MEDICINE ADMIN., NURSING, R3, P3C-D,<br>SURGERY ADMIN.           | 3   |
| 10'-3"  | FAMILY CTR., PEDIATRICS, NURSING                                        | 2   |
| 10'-4"  | MEDICINE, SURGERY ADMIN., PEDIATRICS, OB<br>GYN ADMIN., CARDIAC SURGERY | 1   |
| 10'-7"  | ADMITTING, SWITCHBOARD                                                  | G   |
| 13'-6"k | INCLUDED IN NDF BASEMENT                                                | В   |
|         |                                                                         | ,   |

#### PAVILION A

| 10,-3,  | PSYCHIATRIC UNIT - 25 BEDS                                                                      | 6   |
|---------|-------------------------------------------------------------------------------------------------|-----|
| 13'-0"  | LIBRARY                                                                                         | 5   |
| 6'-4"   | MECHANICAL SPACE                                                                                | 4.5 |
| 10°-2"  | P4C SHORT STAY UNIT, NEUROLOGY                                                                  | 4   |
| 10'-3"  | P3 C-D MEDICAL UNIT - 16 BEDS, SOCIAL WORK                                                      | 3   |
| 10'-3"f | AMBULATORY CARDIAC CARE UNIT - 18 BED OUTPATIENT                                                | 2   |
| 10'-3"  | CLINICS- ADMIN., OB/GYN, SOCIAL WORK                                                            | 1   |
| 10'-7"  | COFFEE-GIFT-FLOWER SHOP, OP REGISTRATION CLINIC ADMIN, MEDICINE, PATIENT ACCOUNTS, SWITCHBOARD, | G   |
| 12'-11" | INCLUDED IN NDF BASEMENT                                                                        | В   |

PAVILION C

| 6'-4"   | MECHANICAL SPACE                                                | 4.5 |
|---------|-----------------------------------------------------------------|-----|
| 10'-2"  | ENDOCSCOPY - 4 BEDS, P4C SHORT STAY UNIT - 18 BEDS              | 4   |
| 10'-3"  | P3 C-D MEDICAL UNIT - 13 BEDS                                   | 3   |
| 10'-3"  | CARDIOLOGY EKG, CARDIOGRAPHY ECHO, AMBULATORY CARDIAC CARE UNIT | 2   |
| 10'-3"  | CLINICS- PEDIATRIC, SURGICAL                                    | 1   |
| 10,-7"  | CLINIC-ADULT MED., CLINIC ADMIN                                 | G   |
| 12'-11" | INCLUDED IN NDF BASEMENT                                        | В   |

PAVILION D

| 13'-4" | LAB, PHARMACY, RADIOLOGY ADMIN.                                                                                             | G |
|--------|-----------------------------------------------------------------------------------------------------------------------------|---|
| 12'-8" | X-RAY - 6, MRI - 2, ANGIO - 2, CAT SCAN - 1, RADIATION THERAPY - 2,<br>SIMULATION - 1, NUCLEAR MEDICINE - 4, ULTRASOUND - 4 | В |

NEW DIAGNOSTIC FACILITY (NDF)

DANA CENTER

| 10,-0" | CARE CO-ORD, INFECTION CNTRL, CRITICAL CARE OUTREACH, NURSING, PICC LINE | 2 |
|--------|--------------------------------------------------------------------------|---|
| 11,-0, | H.I.M.                                                                   | 1 |
| 10'-3" | LAB, H.I.M., RESEARCH                                                    | G |

## ANNEX C

| , "8",6 | HOUSESTAFF, SOCIAL WORK              | 2  |
|---------|--------------------------------------|----|
| 13'-6"  | FINANCE, H.I.M., SOCIAL WORK         | 1  |
| 10'-5"  | ENV SERVICES, ENGINEERING, COPY CTR, | G  |
|         | ENV SERVICES                         | В  |
|         | ENGINEERING-BOILER ROOMS             | SB |

### ANNEX B

| 12 +-  | ENGINEERING, CLINICAL ENGINEERING, FACILITIES DEVEL. | G  |
|--------|------------------------------------------------------|----|
| 12'-8" | ENVIRONMENTAL SERVICES, ENGINEERING SHOPS            | В  |
| 12'-8" | COMPUTER ROOM, TNS                                   | SB |

#### ENGINEERING SERVICES BUILDING

| 22'-0"  | MECHANICAL PENTHOUSE                                                                                                       | 5  |
|---------|----------------------------------------------------------------------------------------------------------------------------|----|
| 14,-0"  | POST PARTUM - 32 BEDS, NURSERY - 20 BEDS                                                                                   | 4  |
| 14'-0"  | NICU - 31 BEDS, CCN - 20 BEDS                                                                                              | 3  |
| 14'-0"  | TRIAGE, C SECTIONS - 2 O.R., LDR - 17 BEDS                                                                                 | 2  |
| 20'-10" | ANTEPARTUM - 15 BEDS, EDUCATION, RESOURCE                                                                                  | G  |
| 15′-8″  | EMERGENCY DEPARTMENT - 26 STRETCHER BAYS, TRAUMA - 4 STRETCHER BAYS, PSYCH - 5 STRETCHER BAYS, 2 X-RAY, 1 CT, 1 ULTRASOUND | В  |
| 15'-2"  | MECHANICAL SPACE                                                                                                           | SB |

# EAST TOWER

| 12,-0. | MECHANICAL SPACE | B1 |
|--------|------------------|----|
| 12'-0" | MECHANICAL SPACE | B2 |
| 12'-0" | MECHANICAL SPACE | В3 |
| 12'-0" | MECHANICAL SPACE | B4 |